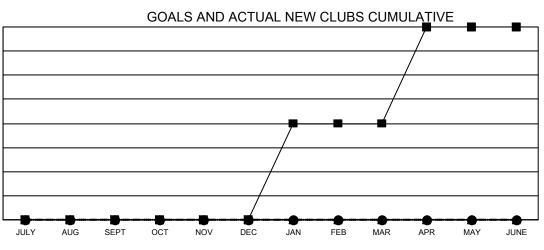

## GAT MONTHLY MEMBERSHIP PROGRESS REPORT

**Multiple District 36** 

Results as of: 7/31/2022

LOCATION: OREGON

| Clubs                 |               |           |               | Members               |                           |                         |                                                    |
|-----------------------|---------------|-----------|---------------|-----------------------|---------------------------|-------------------------|----------------------------------------------------|
| RESULTS FOR 2022-2023 |               |           |               | RESULTS FOR 2022-2023 |                           |                         |                                                    |
| QUARTER               | NEW CLUB GOAL | NEW CLUBS | DROPPED CLUBS | QUARTER               | MEMBER GROWTH NET<br>GOAL | MEMBER GROWTH<br>ACTUAL | DROPPED<br>MEMBERS ACTUAL<br>(including transfers) |
| JULY/AUG/SEPT         | 0             | 0         | 2             | JULY/AUG/SE           | PT 20                     | 37                      | 62                                                 |
| OCT/NOV/DEC           | 0             | 0         | 0             | OCT/NOV/DE            | 25                        | 0                       | 0                                                  |
| JAN/FEB/MAR           | 2             | 0         | 0             | JAN/FEB/MAR           | 25                        | 0                       | 0                                                  |
| APR/MAY/JUNE          | 2             | 0         | 0             | APR/MAY/JUN           | IE 31                     | 0                       | 0                                                  |