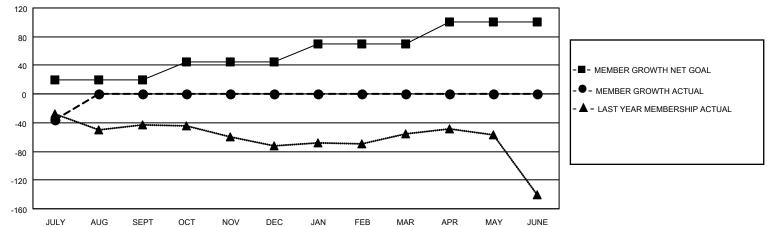

## GAT MONTHLY MEMBERSHIP PROGRESS REPORT

**Multiple District 36** 

Results as of: 7/31/2022

LOCATION: OREGON

| Clubs                 |               |           |               | Members               |                           |                         |                                                    |
|-----------------------|---------------|-----------|---------------|-----------------------|---------------------------|-------------------------|----------------------------------------------------|
| RESULTS FOR 2022-2023 |               |           |               | RESULTS FOR 2022-2023 |                           |                         |                                                    |
| QUARTER               | NEW CLUB GOAL | NEW CLUBS | DROPPED CLUBS | QUARTER               | MEMBER GROWTH NET<br>GOAL | MEMBER GROWTH<br>ACTUAL | DROPPED<br>MEMBERS ACTUAL<br>(including transfers) |
| JULY/AUG/SEPT         | 0             | 0         | 2             | JULY/AUG/SE           | PT 20                     | 37                      | 62                                                 |
| OCT/NOV/DEC           | 0             | 0         | 0             | OCT/NOV/DE            | 25                        | 0                       | 0                                                  |
| JAN/FEB/MAR           | 2             | 0         | 0             | JAN/FEB/MAR           | 25                        | 0                       | 0                                                  |
| APR/MAY/JUNE          | 2             | 0         | 0             | APR/MAY/JUN           | IE 31                     | 0                       | 0                                                  |